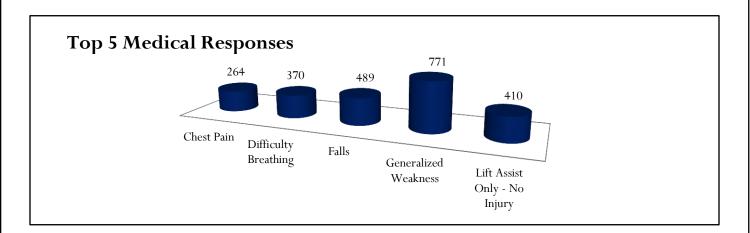

# G. REPORTS: Received and filed

- 1. Sheriff's Report Deputy: Ken Chubb
- 2. County Commissioner's Report Crawford
- 3. Road commission report McKellar
- 4. GTC Resource recovery Kim Elliott
- 5. County Treasurer Heidi Scheppe

Scheppe presented a settlement history for Acme Township.