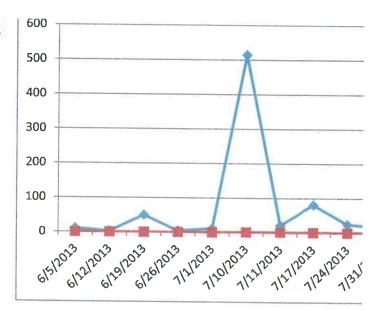

Motion by Jenema, seconded by Dye to approve the Parks & Maintenance report as presented. Motion carried by unanimous vote.

Jenema questioned what the Bayside Park E.coli investigation actually found. She was rather disappointed in the report. Jenema did not find any suggestions for improvement.

Motion by Dye, seconded by LaPointe to approve the Watershed Bayside Park e-coli investigation results as presented. Motion carried by unanimous vote.

Aukerman questioned the 6/3/14 minutes under Public Hearings Item #4 Resolution # R-2014-18. Motion by Scott did not reflect if one is being compensated from another entity, such as Fire Board, a trustee would not also get paid by the Township.