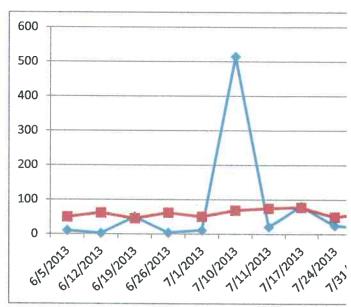

Motion by Jenema, seconded by Dye to approve the Parks & Maintenance report as presented. Motion carried by unanimous vote.

Jenema questioned what the Bayside Park E.coli investigation actually found. She was rather disappointed in the report. Jenema did not find any suggestions for improvement.

Motion by Dye, seconded by LaPointe to approve the Watershed Bayside Park e-coli investigation results as presented. Motion carried by unanimous vote.

Aukerman questioned the 6/3/14 minutes under Public Hearings Item #4 Resolution # R-2014-18. Motion by Scott did not reflect if one is being compensated from another entity, such as Fire Board, a trustee would not also get paid by the Township.