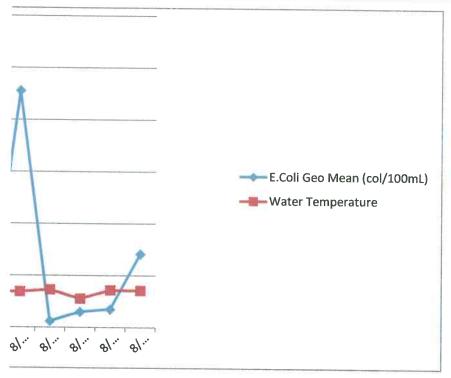

Motion by Jenema, seconded by Dye to approve the Parks & Maintenance report as presented. Motion carried by unanimous vote.

Jenema questioned what the Bayside Park E.coli investigation actually found. She was rather disappointed in the report. Jenema did not find any suggestions for improvement.

Motion by Dye, seconded by LaPointe to approve the Watershed Bayside Park e-coli investigation results as presented. Motion carried by unanimous vote.

Aukerman questioned the 6/3/14 minutes under Public Hearings Item #4 Resolution # R-2014-18. Motion by Scott did not reflect if one is being compensated from another entity, such as Fire Board, a trustee would not also get paid by the Township.