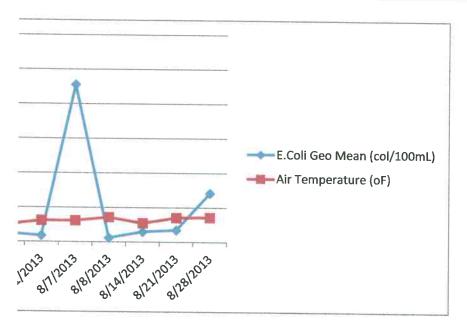

Motion by Jenema, seconded by Dye to approve the Parks & Maintenance report as presented. Motion carried by unanimous vote.

Jenema questioned what the Bayside Park E.coli investigation actually found. She was rather disappointed in the report. Jenema did not find any suggestions for improvement.

Motion by Dye, seconded by LaPointe to approve the Watershed Bayside Park e-coli investigation results as presented. Motion carried by unanimous vote.

Aukerman questioned the 6/3/14 minutes under Public Hearings Item #4 Resolution # R-2014-18. Motion by Scott did not reflect if one is being compensated from another entity, such as Fire Board, a trustee would not also get paid by the Township.