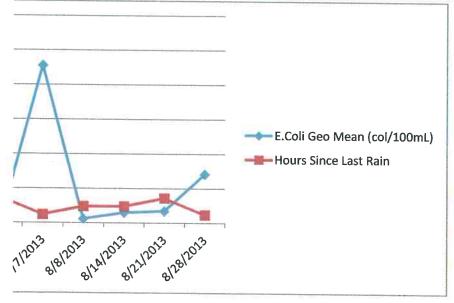

Motion by Jenema, seconded by Dye to approve the Parks & Maintenance report as presented. Motion carried by unanimous vote.

Jenema questioned what the Bayside Park E.coli investigation actually found. She was rather disappointed in the report. Jenema did not find any suggestions for improvement.

Motion by Dye, seconded by LaPointe to approve the Watershed Bayside Park e-coli investigation results as presented. Motion carried by unanimous vote.

Aukerman questioned the 6/3/14 minutes under Public Hearings Item #4 Resolution # R-2014-18. Motion by Scott did not reflect if one is being compensated from another entity, such as Fire Board, a trustee would not also get paid by the Township.