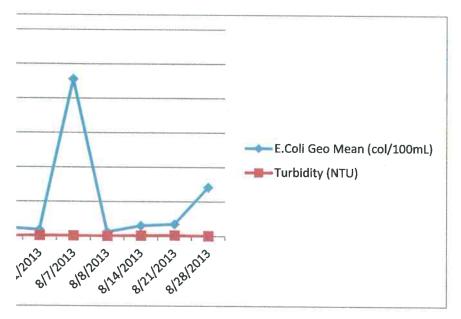

Motion by Jenema, seconded by Dye to approve the Parks & Maintenance report as presented. Motion carried by unanimous vote.

Jenema questioned what the Bayside Park E.coli investigation actually found. She was rather disappointed in the report. Jenema did not find any suggestions for improvement.

Motion by Dye, seconded by LaPointe to approve the Watershed Bayside Park e-coli investigation results as presented. Motion carried by unanimous vote.

Aukerman questioned the 6/3/14 minutes under Public Hearings Item #4 Resolution # R-2014-18. Motion by Scott did not reflect if one is being compensated from another entity, such as Fire Board, a trustee would not also get paid by the Township.