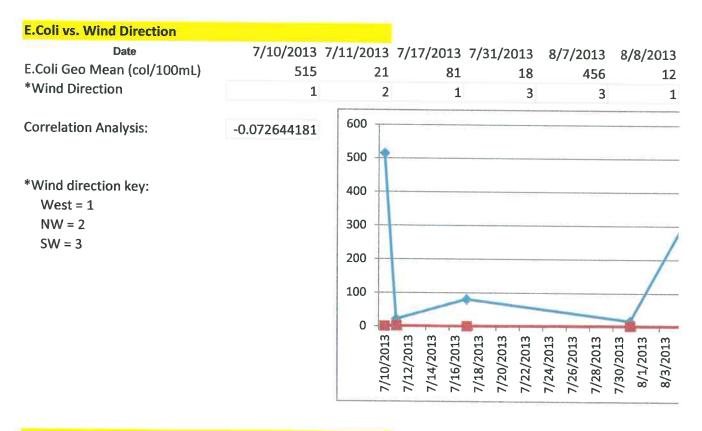

Motion by Jenema, seconded by Dye to approve the Parks & Maintenance report as presented. Motion carried by unanimous vote.

Jenema questioned what the Bayside Park E.coli investigation actually found. She was rather disappointed in the report. Jenema did not find any suggestions for improvement.

Motion by Dye, seconded by LaPointe to approve the Watershed Bayside Park e-coli investigation results as presented. Motion carried by unanimous vote.

Aukerman questioned the 6/3/14 minutes under Public Hearings Item #4 Resolution # R-2014-18. Motion by Scott did not reflect if one is being compensated from another entity, such as Fire Board, a trustee would not also get paid by the Township.